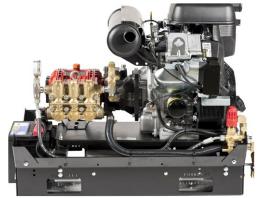

#### **MOUNTING FOOTPRINT**

#### DIMENSIONS (MM)

| TECHNICAL DATA 0:00                   | PMC <sup>®</sup> C2 VANGUARD 350                                                   |
|---------------------------------------|------------------------------------------------------------------------------------|
| Product Code                          | PM5000-36PEG2                                                                      |
| Pressure / Flow Rate                  | 5080 PSI (350 BAR) / 36.4 L/PM                                                     |
| Max Water Inlet Temp                  | 60C°                                                                               |
| Class (ASNZS: 4223)                   | B (12, 600 Bar/Litres)                                                             |
| Usage Frequency                       | Professional: 4 Hours Daily                                                        |
| Nozzle Size                           | 08                                                                                 |
| Frame Structure                       | CNC Modular galvanised steel chassis plus satin powder coat finish                 |
| MOTOR FEATURES 🗂                      |                                                                                    |
| Engine / Power                        | Vanguard <sup>™</sup> EFI Big Block (B&S) Electric Start (air cooled) 37HP / 993cc |
| Fuel Type / Capacity                  | Unleaded / 25L (w/level gauge)                                                     |
| HYDRAULIC FEATURES 🖑                  | Ļ.                                                                                 |
| Pump / Head / Pistons                 | JW <sup>®</sup> Italian Triplex Plunger / Brass / Ceramic                          |
| Motor Pump Coupling / Pump RPM        | Gearbox Drive / 1450RPM                                                            |
| Unloader Valve                        | Independent                                                                        |
| Safety Valve                          | Yes                                                                                |
| DIMENSIONS & WEIGHT                   | 2                                                                                  |
| Machine Dimensions / Weight           | 1130mm(L) x 550mm(W) x 785mm(H) / 165KG (approx.)                                  |
| WARRANTY(S) 🕢                         |                                                                                    |
| Pump Warranty*                        | a Years                                                                            |
| Engine Warranty*                      | 📓 3 Years                                                                          |
| OPTIONAL ACCESSORIES                  | OPTIONAL UPGRADES                                                                  |
| 30" Hammerhead - Stainless Steel JWA- | FSC30.08                                                                           |