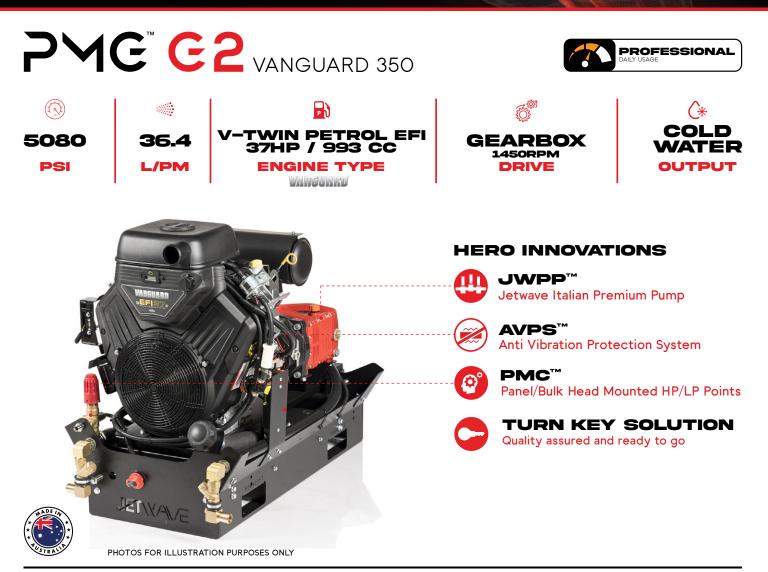

## STANDOUT FEATURES

JW<sup>®</sup> Enhanced Italian triplex plunger pump running at 1450RPM delivers more performance and longer life.

Electric start Industrial V-Twin Vanguard<sup>®</sup> Big Block EFI 37HP Series Engine with electronic fuel injection.

Jetwave Safety System<sup>™</sup> (JSS) safety valve to prevent over pressurisation.

Seamless **25L on-board fuel tank** under chassis mount, with level gauge.

Heavy duty Battery with loom & isolator.

Integrated forklift pockets & mounting points.

#### DIMENSIONS (MM)

| TECHNICAL DATA 0:00                   | PMC <sup>®</sup> C2 VANGUARD 350                                                   |
|---------------------------------------|------------------------------------------------------------------------------------|
| Product Code                          | PM5000-36PEG2                                                                      |
| Pressure / Flow Rate                  | 5080 PSI (350 BAR) / 36.4 L/PM                                                     |
| Max Water Inlet Temp                  | 60C°                                                                               |
| Class (ASNZS: 4223)                   | B (12, 600 Bar/Litres)                                                             |
| Usage Frequency                       | Professional: 4 Hours Daily                                                        |
| Nozzle Size                           | 08                                                                                 |
| Frame Structure                       | CNC Modular galvanised steel chassis plus satin powder coat finish                 |
| MOTOR FEATURES 🗂                      |                                                                                    |
| Engine / Power                        | Vanguard <sup>™</sup> EFI Big Block (B&S) Electric Start (air cooled) 37HP / 993cc |
| Fuel Type / Capacity                  | Unleaded / 25L (w/level gauge)                                                     |
| HYDRAULIC FEATURES 🖑                  | Ļ.                                                                                 |
| Pump / Head / Pistons                 | JW <sup>®</sup> Italian Triplex Plunger / Brass / Ceramic                          |
| Motor Pump Coupling / Pump RPM        | Gearbox Drive / 1450RPM                                                            |
| Unloader Valve                        | Independent                                                                        |
| Safety Valve                          | Yes                                                                                |
| DIMENSIONS & WEIGHT                   | 2                                                                                  |
| Machine Dimensions / Weight           | 1130mm(L) x 550mm(W) x 785mm(H) / 165KG (approx.)                                  |
| WARRANTY(S) 🕢                         |                                                                                    |
| Pump Warranty*                        | a Years                                                                            |
| Engine Warranty*                      | 📓 3 Years                                                                          |
| OPTIONAL ACCESSORIES                  | OPTIONAL UPGRADES                                                                  |
| 30" Hammerhead - Stainless Steel JWA- | FSC30.08                                                                           |