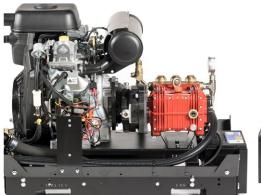

## STANDOUT FEATURES

JW<sup>®</sup> Enhanced Italian triplex plunger pump running at 1450RPM delivers more performance and longer life.

Electric start Industrial V-Twin Vanguard<sup>®</sup> Big Block EFI 37HP Series Engine with electronic fuel injection.

Jetwave Safety System<sup>™</sup> (JSS) safety valve to prevent over pressurisation.

Seamless **25L on-board fuel tank** under chassis mount, with level gauge.

Heavy duty Battery with loom & isolator.

Integrated forklift pockets & mounting points.

#### DIMENSIONS (MM)

| TECHNICAL DATA 0:00                   | PMC <sup>®</sup> C2 VANGUARD 350                                                   |
|---------------------------------------|------------------------------------------------------------------------------------|
| Product Code                          | PM5000-36PEG2                                                                      |
| Pressure / Flow Rate                  | 5080 PSI (350 BAR) / 36.4 L/PM                                                     |
| Max Water Inlet Temp                  | 60C°                                                                               |
| Class (ASNZS: 4223)                   | B (12, 600 Bar/Litres)                                                             |
| Usage Frequency                       | Professional: 4 Hours Daily                                                        |
| Nozzle Size                           | 08                                                                                 |
| Frame Structure                       | CNC Modular galvanised steel chassis plus satin powder coat finish                 |
| MOTOR FEATURES 🗂                      |                                                                                    |
| Engine / Power                        | Vanguard <sup>™</sup> EFI Big Block (B&S) Electric Start (air cooled) 37HP / 993cc |
| Fuel Type / Capacity                  | Unleaded / 25L (w/level gauge)                                                     |
| HYDRAULIC FEATURES 🖑                  | Ļ.                                                                                 |
| Pump / Head / Pistons                 | JW <sup>®</sup> Italian Triplex Plunger / Brass / Ceramic                          |
| Motor Pump Coupling / Pump RPM        | Gearbox Drive / 1450RPM                                                            |
| Unloader Valve                        | Independent                                                                        |
| Safety Valve                          | Yes                                                                                |
| DIMENSIONS & WEIGHT                   | 2                                                                                  |
| Machine Dimensions / Weight           | 1130mm(L) x 550mm(W) x 785mm(H) / 165KG (approx.)                                  |
| WARRANTY(S) 🕢                         |                                                                                    |
| Pump Warranty*                        | a Years                                                                            |
| Engine Warranty*                      | 📓 3 Years                                                                          |
| OPTIONAL ACCESSORIES                  | OPTIONAL UPGRADES                                                                  |
| 30" Hammerhead - Stainless Steel JWA- | FSC30.08                                                                           |