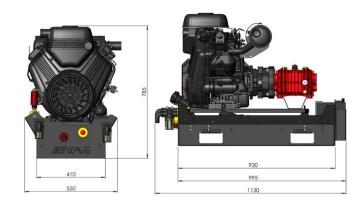

#### **MOUNTING FOOTPRINT**

#### DIMENSIONS (MM)

| TECHNICAL DATA 0:00                   | PMC <sup>®</sup> C2 VANGUARD 350                                                   |
|---------------------------------------|------------------------------------------------------------------------------------|
| Product Code                          | PM5000-36PEG2                                                                      |
| Pressure / Flow Rate                  | 5080 PSI (350 BAR) / 36.4 L/PM                                                     |
| Max Water Inlet Temp                  | 60C°                                                                               |
| Class (ASNZS: 4223)                   | B (12, 600 Bar/Litres)                                                             |
| Usage Frequency                       | Professional: 4 Hours Daily                                                        |
| Nozzle Size                           | 08                                                                                 |
| Frame Structure                       | CNC Modular galvanised steel chassis plus satin powder coat finish                 |
| MOTOR FEATURES 🗂                      |                                                                                    |
| Engine / Power                        | Vanguard <sup>™</sup> EFI Big Block (B&S) Electric Start (air cooled) 37HP / 993cc |
| Fuel Type / Capacity                  | Unleaded / 25L (w/level gauge)                                                     |
| HYDRAULIC FEATURES 🖑                  | Ļ.                                                                                 |
| Pump / Head / Pistons                 | JW <sup>®</sup> Italian Triplex Plunger / Brass / Ceramic                          |
| Motor Pump Coupling / Pump RPM        | Gearbox Drive / 1450RPM                                                            |
| Unloader Valve                        | Independent                                                                        |
| Safety Valve                          | Yes                                                                                |
| DIMENSIONS & WEIGHT                   | 2                                                                                  |
| Machine Dimensions / Weight           | 1130mm(L) x 550mm(W) x 785mm(H) / 165KG (approx.)                                  |
| WARRANTY(S) 🕢                         |                                                                                    |
| Pump Warranty*                        | a Years                                                                            |
| Engine Warranty*                      | 📓 3 Years                                                                          |
| OPTIONAL ACCESSORIES                  | OPTIONAL UPGRADES                                                                  |
| 30" Hammerhead - Stainless Steel JWA- | FSC30.08                                                                           |